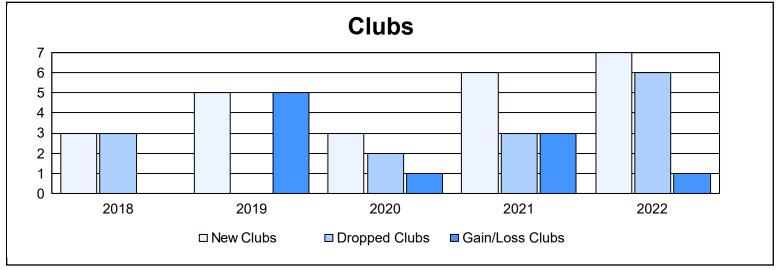

District 414 As of June 2022 Cumulative

| Year      | New<br>Clubs | Dropped<br>Clubs | Gain/<br>Loss<br>Clubs | New<br>Members | Charter<br>Members | Reinstate<br>Members | Transfer<br>Members | Total<br>Member<br>Added | Total<br>Members<br>Dropped | Gain/<br>Loss<br>Members |
|-----------|--------------|------------------|------------------------|----------------|--------------------|----------------------|---------------------|--------------------------|-----------------------------|--------------------------|
| 2017-2018 | 3            | 3                | 0                      | 133            | 87                 | 8                    | 2                   | 230                      | 183                         | 47                       |
| 2018-2019 | 5            | 0                | 5                      | 70             | 104                | 4                    | 0                   | 178                      | 110                         | 68                       |
| 2019-2020 | 3            | 2                | 1                      | 86             | 69                 | 11                   | 1                   | 167                      | 223                         | -56                      |
| 2020-2021 | 6            | 3                | 3                      | 246            | 149                | 2                    | 2                   | 399                      | 251                         | 148                      |
| 2021-2022 | 7            | 6                | 1                      | 290            | 195                | 34                   | 2                   | 521                      | 459                         | 62                       |
| Average   | 5            | 3                | 2                      | 165            | 121                | 12                   | 1                   | 299                      | 245                         | 54                       |